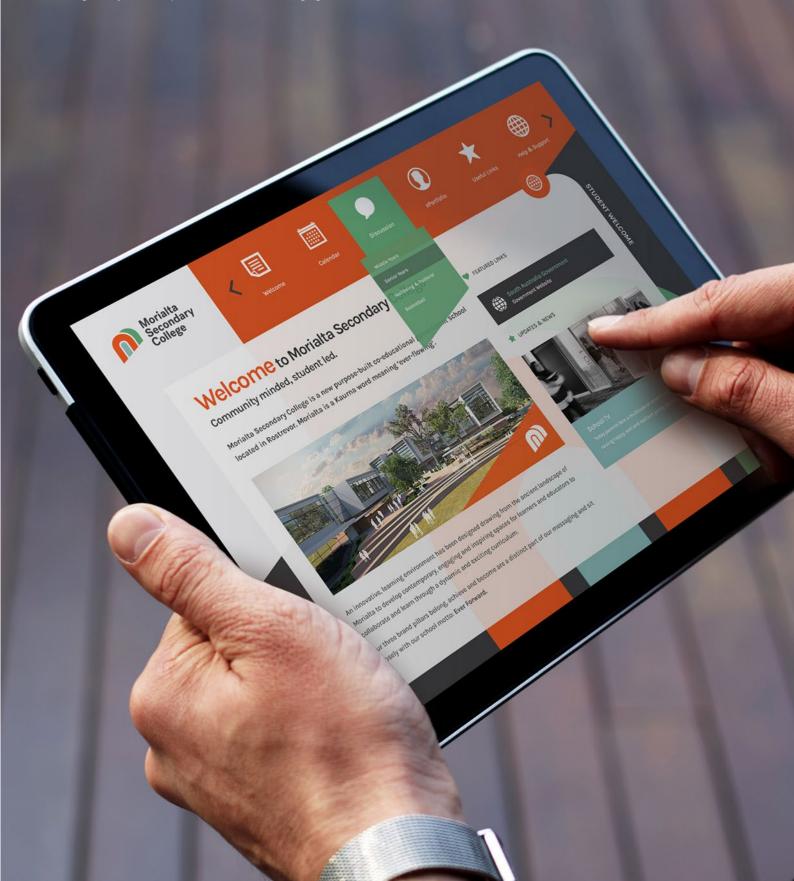

## Navigation menu

We create a CSS-powered menu that is editable on a siteby-site basis. We also have the ability to add icons to menu items that can be easily customised.

## Content area

The area that is used for adding page content can be styled and have different behaviour applied – it can expand with the screen or be set to a fixed width.

## Widget Content

The content of certain widgets (such as the Content widget) will pick up text and font styling that is contained in the theme – to ensure it is in keeping with the overall

Theme 1 - Icon Menu