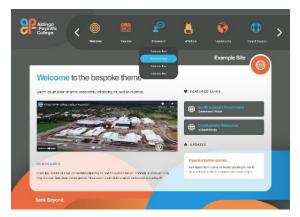

The **Frog Design Studio** will work with you directly to create **three bespoke themes**.

An example of this package, created for Aldinga Payinthi College can be seen to the right.

All three themes will incorporate your school's preferred styling, with each of the three theme variations incorporating a different navigation menu type.

Theme 2 - Top Menu

Theme 3 - Side Menu