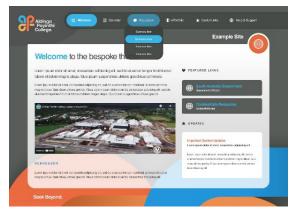

The **Frog Design Studio** will work with you directly to create **three bespoke themes**.

An example of this package, created for Aldinga Payinthi College can be seen to the right.

All three themes will incorporate your school's preferred styling, with each of the three theme variations incorporating a different navigation menu type.

Theme 2 - Top Menu

Theme 3 - Side Menu