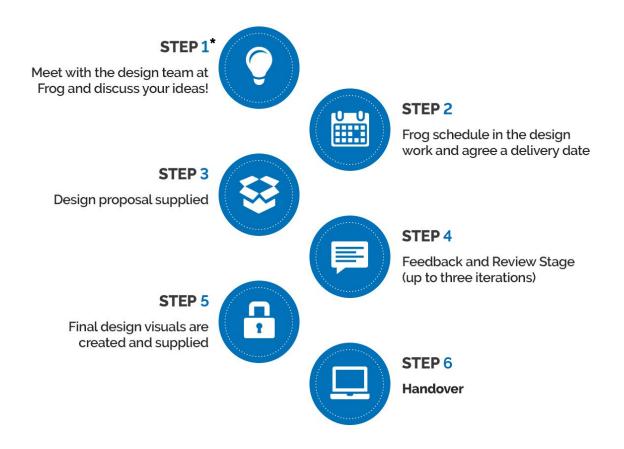

## THE DESIGN PROCESS

The design process is a collaboration between the school and a designer from Frog. The standard process that we follow is outlined below...

\*This step is only applicable to Gold and Silver packages. For Bronze package(s) the school will provide their logo and colour scheme so that Frog can create a customised design.