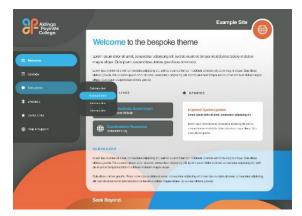

The **Frog Design Studio** will work with you directly to create **three bespoke themes**.

An example of this package, created for Aldinga Payinthi College can be seen to the right.

All three themes will incorporate your school's preferred styling, with each of the three theme variations incorporating a different navigation menu type.

Theme 2 - Top Menu

Theme 3 - Side Menu